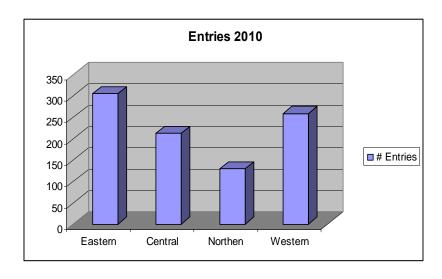

# **2010 - 2013 ENTRIES**

| Regions/Parish | Parishes             |      | Years |      |      | TOTAL |
|----------------|----------------------|------|-------|------|------|-------|
|                |                      | 2010 | 2011  | 2012 | 2013 |       |
|                | Kingston & St Andrew | 183  | 228   | -    | 52   | 463   |
| Eastern        | St Catherine         | 31   | 82    | 5    | 55   | 173   |

|          | St Thomas    | 91  | 107 | -   | 48  | 246  |
|----------|--------------|-----|-----|-----|-----|------|
| Subtotal |              | 305 | 417 | 5   | 155 | 882  |
|          | Manchester   | 60  | 25  | 95  | 41  | 221  |
| Central  | Clarendon    | 73  | 32  | 72  | 37  | 214  |
|          | St Elizabeth | 80  | -   | 95  | 06  | 181  |
| Subtotal |              | 213 | 57  | 262 | 84  | 616  |
|          | St Ann       | 45  | 2   | 32  | -   | 79   |
| Northern | St Mary      | 47  | -   | 89  | -   | 136  |
|          | Portland     | 37  | -   | 67  | -   | 104  |
| Subtotal |              | 129 | 2   | 188 | -   | 319  |
|          | St James     | 33  | 47  | 27  | 57  | 164  |
|          | Trelawny     | 25  | 19  | -   | 21  | 65   |
| Western  | Westmoreland | 176 | 161 | -   | 124 | 461  |
|          | Hanover      | 25  | 50  | -   | 229 | 304  |
| Subtotal |              | 259 | 277 | 27  | 431 | 994  |
| Total    |              | 906 | 753 | 482 | 670 | 2811 |

# Graph Depicting Entries 2010 – 2013

# **Comparative Chart Depicting Entries**

# 2010 - 2013