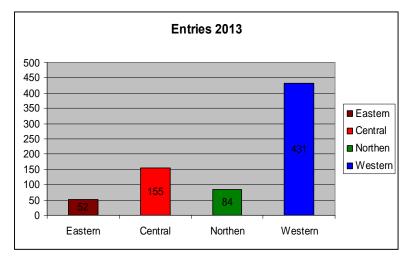

# **2010 - 2013 ENTRIES**

| Regions/Parish | Parishes             |      | Years |      |      | TOTAL |
|----------------|----------------------|------|-------|------|------|-------|
|                |                      | 2010 | 2011  | 2012 | 2013 |       |
|                | Kingston & St Andrew | 183  | 228   | -    | 52   | 463   |
| Eastern        | St Catherine         | 31   | 82    | 5    | 55   | 173   |

|          | St Thomas    | 91  | 107 | -   | 48  | 246  |
|----------|--------------|-----|-----|-----|-----|------|
| Subtotal |              | 305 | 417 | 5   | 155 | 882  |
|          | Manchester   | 60  | 25  | 95  | 41  | 221  |
| Central  | Clarendon    | 73  | 32  | 72  | 37  | 214  |
|          | St Elizabeth | 80  | -   | 95  | 06  | 181  |
| Subtotal |              | 213 | 57  | 262 | 84  | 616  |
|          | St Ann       | 45  | 2   | 32  | -   | 79   |
| Northern | St Mary      | 47  | -   | 89  | -   | 136  |
|          | Portland     | 37  | -   | 67  | -   | 104  |
| Subtotal |              | 129 | 2   | 188 | -   | 319  |
|          | St James     | 33  | 47  | 27  | 57  | 164  |
|          | Trelawny     | 25  | 19  | -   | 21  | 65   |
| Western  | Westmoreland | 176 | 161 | -   | 124 | 461  |
|          | Hanover      | 25  | 50  | -   | 229 | 304  |
| Subtotal |              | 259 | 277 | 27  | 431 | 994  |
| Total    |              | 906 | 753 | 482 | 670 | 2811 |

# Graph Depicting Entries 2010 – 2013

# **Comparative Chart Depicting Entries**

# 2010 - 2013