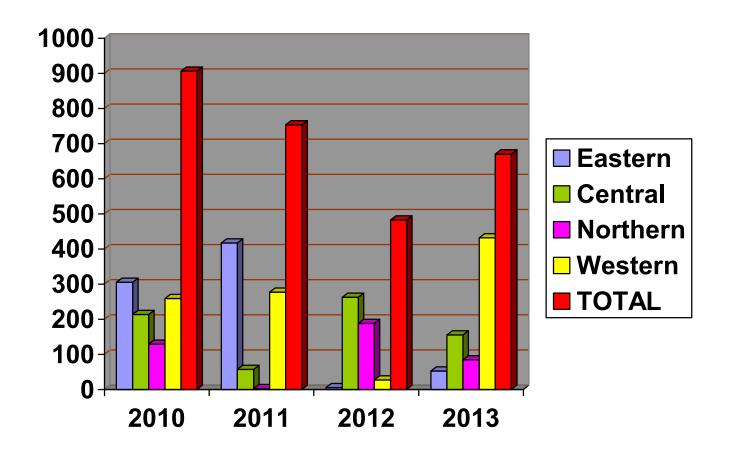

# **2010 - 2013 ENTRIES**

| Regions/Parish | Parishes             |      | Years |      |      | TOTAL |
|----------------|----------------------|------|-------|------|------|-------|
|                |                      | 2010 | 2011  | 2012 | 2013 |       |
|                | Kingston & St Andrew | 183  | 228   | -    | 52   | 463   |
| Eastern        | St Catherine         | 31   | 82    | 5    | 55   | 173   |

|          | St Thomas    | 91  | 107 | -   | 48  | 246  |
|----------|--------------|-----|-----|-----|-----|------|
| Subtotal |              | 305 | 417 | 5   | 155 | 882  |
|          | Manchester   | 60  | 25  | 95  | 41  | 221  |
| Central  | Clarendon    | 73  | 32  | 72  | 37  | 214  |
|          | St Elizabeth | 80  | -   | 95  | 06  | 181  |
| Subtotal |              | 213 | 57  | 262 | 84  | 616  |
|          | St Ann       | 45  | 2   | 32  | -   | 79   |
| Northern | St Mary      | 47  | -   | 89  | -   | 136  |
|          | Portland     | 37  | -   | 67  | -   | 104  |
| Subtotal |              | 129 | 2   | 188 | -   | 319  |
|          | St James     | 33  | 47  | 27  | 57  | 164  |
|          | Trelawny     | 25  | 19  | -   | 21  | 65   |
| Western  | Westmoreland | 176 | 161 | -   | 124 | 461  |
|          | Hanover      | 25  | 50  | -   | 229 | 304  |
| Subtotal |              | 259 | 277 | 27  | 431 | 994  |
| Total    |              | 906 | 753 | 482 | 670 | 2811 |

# Graph Depicting Entries 2010 – 2013

# **Comparative Chart Depicting Entries**

# 2010 - 2013