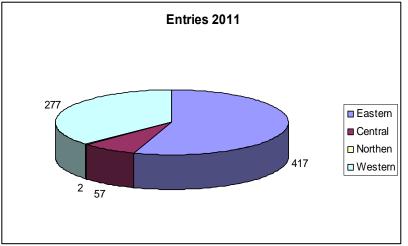

# **2010 - 2013 ENTRIES**

| Regions/Parish | Parishes             |      | Years |      |      | TOTAL |
|----------------|----------------------|------|-------|------|------|-------|
|                |                      | 2010 | 2011  | 2012 | 2013 |       |
|                | Kingston & St Andrew | 183  | 228   | -    | 52   | 463   |
| Eastern        | St Catherine         | 31   | 82    | 5    | 55   | 173   |

|          | St Thomas    | 91  | 107 | -   | 48  | 246  |
|----------|--------------|-----|-----|-----|-----|------|
| Subtotal |              | 305 | 417 | 5   | 155 | 882  |
|          | Manchester   | 60  | 25  | 95  | 41  | 221  |
| Central  | Clarendon    | 73  | 32  | 72  | 37  | 214  |
|          | St Elizabeth | 80  | -   | 95  | 06  | 181  |
| Subtotal |              | 213 | 57  | 262 | 84  | 616  |
|          | St Ann       | 45  | 2   | 32  | -   | 79   |
| Northern | St Mary      | 47  | -   | 89  | -   | 136  |
|          | Portland     | 37  | -   | 67  | -   | 104  |
| Subtotal |              | 129 | 2   | 188 | -   | 319  |
|          | St James     | 33  | 47  | 27  | 57  | 164  |
|          | Trelawny     | 25  | 19  | -   | 21  | 65   |
| Western  | Westmoreland | 176 | 161 | -   | 124 | 461  |
|          | Hanover      | 25  | 50  | -   | 229 | 304  |
| Subtotal |              | 259 | 277 | 27  | 431 | 994  |
| Total    |              | 906 | 753 | 482 | 670 | 2811 |

# Graph Depicting Entries 2010 – 2013

# **Comparative Chart Depicting Entries**

# 2010 - 2013