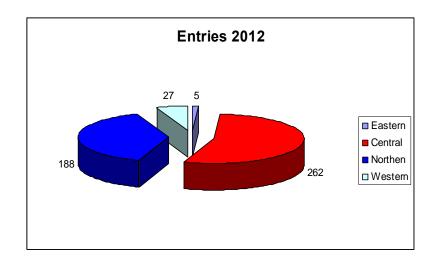

# **2010 - 2013 ENTRIES**

| Regions/Parish | Parishes             |      | Years |      |      | TOTAL |
|----------------|----------------------|------|-------|------|------|-------|
|                |                      | 2010 | 2011  | 2012 | 2013 |       |
|                | Kingston & St Andrew | 183  | 228   | -    | 52   | 463   |
| Eastern        | St Catherine         | 31   | 82    | 5    | 55   | 173   |

|          | St Thomas    | 91  | 107 | -   | 48  | 246  |
|----------|--------------|-----|-----|-----|-----|------|
| Subtotal |              | 305 | 417 | 5   | 155 | 882  |
|          | Manchester   | 60  | 25  | 95  | 41  | 221  |
| Central  | Clarendon    | 73  | 32  | 72  | 37  | 214  |
|          | St Elizabeth | 80  | -   | 95  | 06  | 181  |
| Subtotal |              | 213 | 57  | 262 | 84  | 616  |
|          | St Ann       | 45  | 2   | 32  | -   | 79   |
| Northern | St Mary      | 47  | -   | 89  | -   | 136  |
|          | Portland     | 37  | -   | 67  | -   | 104  |
| Subtotal |              | 129 | 2   | 188 | -   | 319  |
|          | St James     | 33  | 47  | 27  | 57  | 164  |
|          | Trelawny     | 25  | 19  | -   | 21  | 65   |
| Western  | Westmoreland | 176 | 161 | -   | 124 | 461  |
|          | Hanover      | 25  | 50  | -   | 229 | 304  |
| Subtotal |              | 259 | 277 | 27  | 431 | 994  |
| Total    |              | 906 | 753 | 482 | 670 | 2811 |

# Graph Depicting Entries 2010 – 2013

# **Comparative Chart Depicting Entries**

# 2010 - 2013